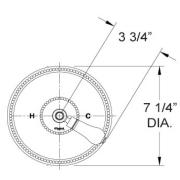

## **TECHNICAL DETAILS**

ADA Compliance: Yes
Access Hole Diameter: 5"
Handle Turn Angle: 115°
Installation Type: Wall Mounted
Primary Material: Brass
Valve Material: Ceramic
Flow Restriction: 1.8 gpm
Water Pressure Maximum: 85 PSI
Water Pressure Minimum: 20 PSI
Water Pressure Recommended: 60 PSI