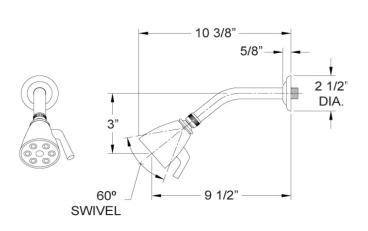

## **TECHNICAL DETAILS**

ADA Compliance: Yes
Access Hole Diameter: 5"
Handle Turn Angle: 115°
Installation Type: Wall Mounted
Primary Material: Brass
Valve Material: Ceramic
Flow Restriction: 1.8 gpm
Water Pressure Maximum: 85 PSI
Water Pressure Minimum: 20 PSI
Water Pressure Recommended: 60 PSI