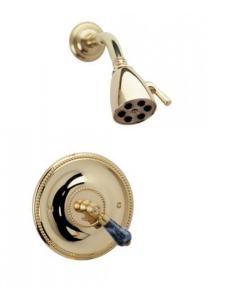

Defining Luxury Since 1959

Pressure Balance Shower Set

PB3272

## **PRODUCT FEATURES**

- Style: Traditional
- Collection: Regent
- Temperature Controlled By Pressure Balance
- Lever Handle
- Bleu Sodalite