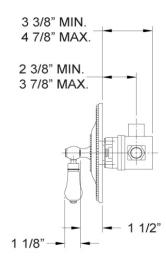

## **TECHNICAL DETAILS**

ADA Compliance: Yes
Access Hole Diameter: 5"
Handle Turn Angle: 115°
Installation Type: Wall Mounted
Primary Material: Brass
Valve Material: Ceramic
Flow Restriction: 1.8 gpm
Water Pressure Maximum: 85 PSI
Water Pressure Minimum: 20 PSI
Water Pressure Recommended: 60 PSI